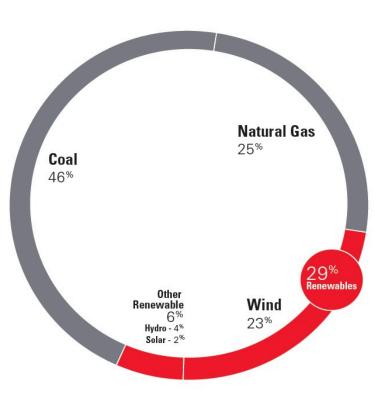

## A cleaner energy mix

#### Increasing renewable and carbon-free share

#### 2026 Estimated Energy Mix Under The Colorado Energy Plan