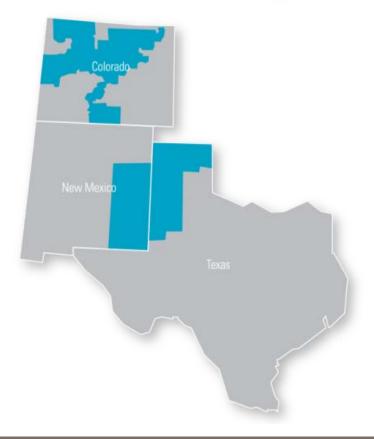

#### Serving eight states

- 3.6 million electricity customers
- 2 million natural gas customers