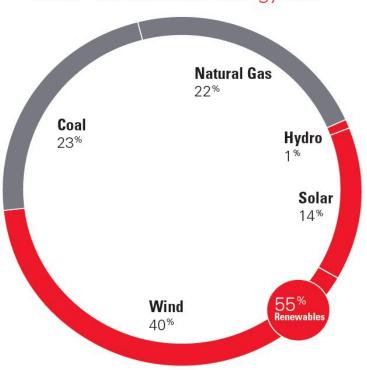

## A cleaner energy mix

#### Increasing renewable and carbon-free share

#### 2026 Estimated Energy Mix Under The Colorado Energy Plan