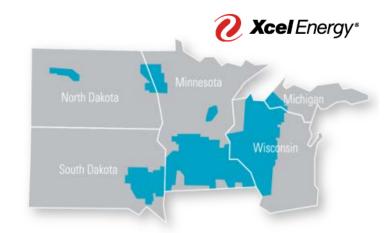

#### Serving eight states

- 3.6 million electricity customers
- 2 million natural gas customers